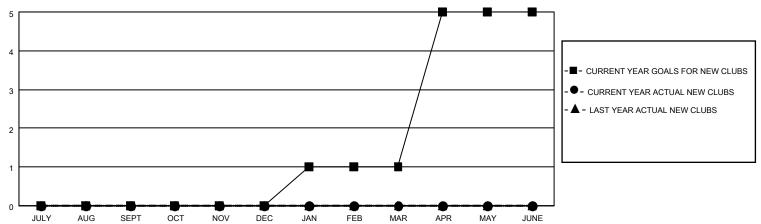

## District 14 C

| Clubs         |               |             |               | Members               |                        |                         |                                                    |  |
|---------------|---------------|-------------|---------------|-----------------------|------------------------|-------------------------|----------------------------------------------------|--|
|               | RESULTS FOR   | R 2020-2021 |               | RESULTS FOR 2020-2021 |                        |                         |                                                    |  |
| QUARTER       | NEW CLUB GOAL | NEW CLUBS   | DROPPED CLUBS | QUARTER MEM           | BER GROWTH NET<br>GOAL | MEMBER GROWTH<br>ACTUAL | DROPPED<br>MEMBERS ACTUAL<br>(including transfers) |  |
| JULY/AUG/SEPT | 0             | 0           | 0             | JULY/AUG/SEPT         | 25                     | 20                      | 13                                                 |  |
| OCT/NOV/DEC   | 0             | 0           | 0             | OCT/NOV/DEC           | 25                     | 12                      | 51                                                 |  |
| JAN/FEB/MAR   | 1             | 0           | 2             | JAN/FEB/MAR           | 25                     | 6                       | 48                                                 |  |
| APR/MAY/JUNE  | 4             | 0           | 0             | APR/MAY/JUNE          | 25                     | 3                       | 3                                                  |  |

### GOALS AND ACTUAL NEW CLUBS CUMULATIVE