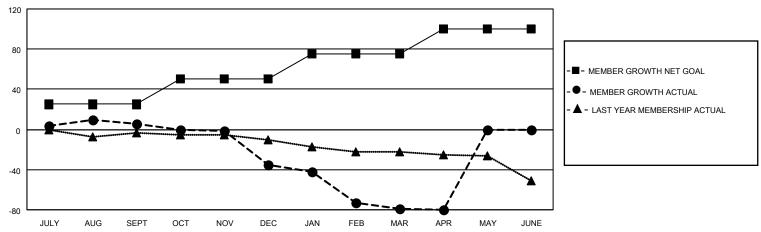

## District 14 C

| Clubs         |               |             |               | Members               |                        |                         |                                                    |  |
|---------------|---------------|-------------|---------------|-----------------------|------------------------|-------------------------|----------------------------------------------------|--|
|               | RESULTS FOR   | R 2020-2021 |               | RESULTS FOR 2020-2021 |                        |                         |                                                    |  |
| QUARTER       | NEW CLUB GOAL | NEW CLUBS   | DROPPED CLUBS | QUARTER MEM           | BER GROWTH NET<br>GOAL | MEMBER GROWTH<br>ACTUAL | DROPPED<br>MEMBERS ACTUAL<br>(including transfers) |  |
| JULY/AUG/SEPT | 0             | 0           | 0             | JULY/AUG/SEPT         | 25                     | 20                      | 13                                                 |  |
| OCT/NOV/DEC   | 0             | 0           | 0             | OCT/NOV/DEC           | 25                     | 12                      | 51                                                 |  |
| JAN/FEB/MAR   | 1             | 0           | 2             | JAN/FEB/MAR           | 25                     | 6                       | 48                                                 |  |
| APR/MAY/JUNE  | 4             | 0           | 0             | APR/MAY/JUNE          | 25                     | 3                       | 3                                                  |  |

### GOALS AND ACTUAL MEMBERS CUMULATIVE

| DROPPED CLUBS: 2  |     | 15 CLUBS OF 45 ADDED 1 OR MORE<br>NEW MEMBERS | GENDER DISTRIBUTION       |               |     |
|-------------------|-----|-----------------------------------------------|---------------------------|---------------|-----|
|                   |     | NEW MEMBERS                                   | MALE                      | 876 (77.52%)  |     |
|                   |     |                                               | FEMALE                    | 254 (22.48%)  |     |
| DROPPED MEMBERS   |     |                                               |                           |               |     |
| DECEASED          | 28  | CLICK HERE FOR CUMULATIVE                     | TOTAL FAMILY UNIT MEMBERS |               | 206 |
| CLUB CANCELLED 28 |     | MEMBERSHIP DATA                               |                           |               | 400 |
| OTHER             | 59  |                                               | FAMILY MEMBER             | S PAYING HALF | 106 |
| TOTAL             | 115 |                                               |                           |               |     |